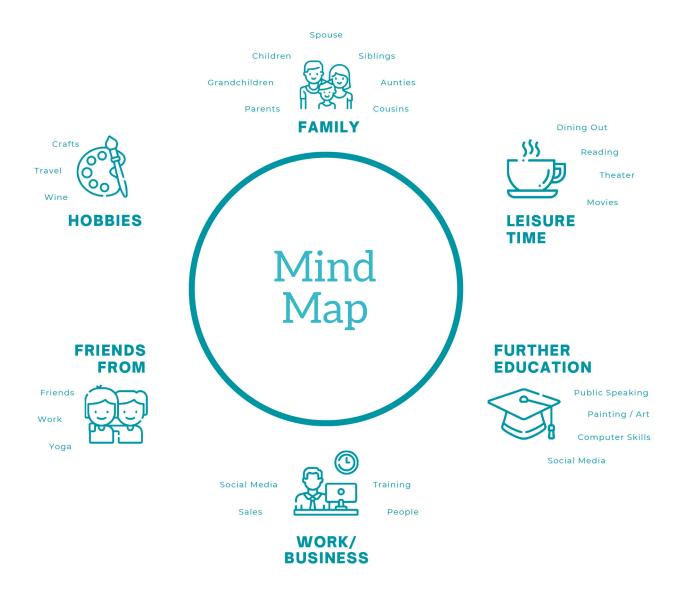

## Mind Mapping Me

On a large piece of paper draw a circle in the centre of the page. Inside the circle write the main word or words you want to focus on. You can start with "Me" and go from there. From this circle draw lines to find out who you are, where you go and who you know. Find out about you! The idea being that you are looking at where you go and what you do.

You can extend this exercise and do a separate one for "Business," "Income generating," "Family," "Hobbies," "Interests" etc. The only thing limiting you is your imagination and willingness to extend your world.